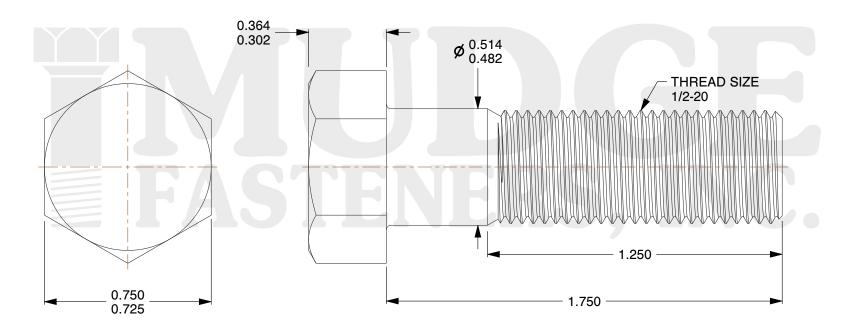

## Notes:

1. HEAD STYLE: HEX HEAD 2. SCREW TYPE: BOLT

3. STANDARD: ANSI B18.2.1

4. MATERIAL: 18-8 STAINLESS STEEL

@ www.mudgefasteners.com

This file and any associated information and specifications are provided for reference and evaluation purposes only and are subject to change without notice. Mudge Fasteners makes no representations, warranties, or guarantees as to the appropriateness, accuracy, completeness, or suitability for any purpose of the file, information, or specification. You are solely responsible for the use of the file, information, and specifications.

|                          |                                          | UNIT   |
|--------------------------|------------------------------------------|--------|
| COMPONENT<br>DESCRIPTION | 1/2-20X1-3/4 HEX BOLT<br>STAINLESS STEEL | INCH   |
|                          |                                          | SHEET  |
|                          |                                          | 1 of 1 |
| PART NUMBER              | 201050F0175SS                            | SCALE  |
| MATERIAL                 | 18-8 STAINLESS STEEL                     | 2.356  |