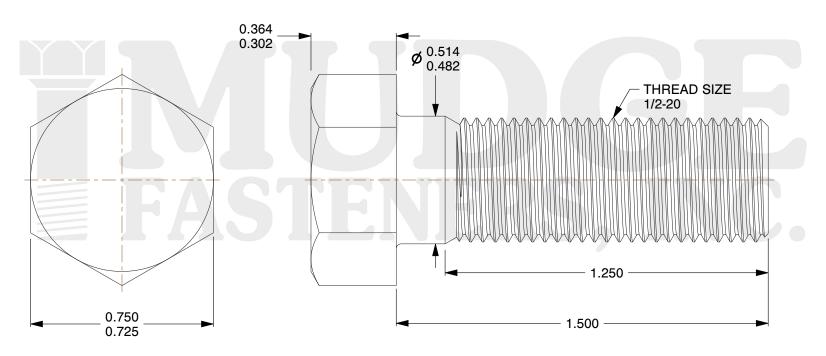

## Notes:

1. HEAD STYLE: HEX HEAD 2. SCREW TYPE: BOLT

3. STANDARD: ANSI B18.2.1

4. MATERIAL: 18-8 STAINLESS STEEL

@ www.mudgefasteners.com

This file and any associated information and specifications are provided for reference and evaluation purposes only and are subject to change without notice. Mudge Fasteners makes no representations, warranties, or guarantees as to the appropriateness, accuracy, completeness, or suitability for any purpose of the file, information, or specification. You are solely responsible for the use of the file, information, and specifications.

| COMPONENT<br>DESCRIPTION | 1/2-20X1-1/2 HEX BOLT<br>STAINLESS STEEL | UNIT   |
|--------------------------|------------------------------------------|--------|
|                          |                                          | INCH   |
|                          |                                          | SHEET  |
|                          |                                          | 1 of 1 |
| PART NUMBER              | 201050F0150SS                            | SCALE  |
| MATERIAL                 | 18-8 STAINLESS STEEL                     | 2.583  |