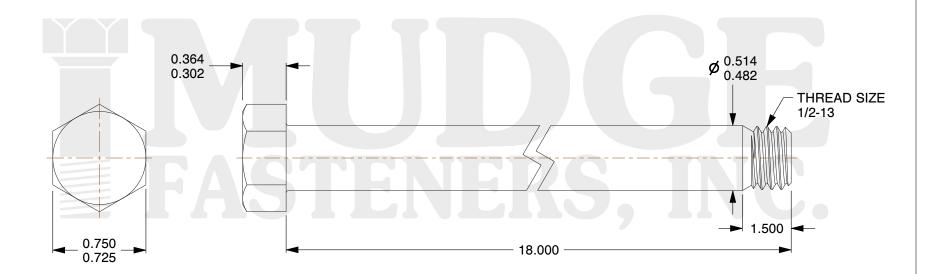

## Notes:

1. HEAD STYLE: HEX HEAD

2. SCREW TYPE: BOLT

3. STANDARD: ANSI B18.2.1

4. MATERIAL: 18-8 STAINLESS STEEL

@ www.mudgefasteners.com

This file and any associated information and specifications are provided for reference and evaluation purposes only and are subject to change without notice. Mudge Fasteners makes no representations, warranties, or guarantees as to the appropriateness, accuracy, completeness, or suitability for any purpose of the file, information, or specification. You are solely responsible for the use of the file, information, and specifications.

| COMPONENT<br>DESCRIPTION | 1/2-13X18 HEX BOLT<br>STAINLESS STEEL | UNIT   |
|--------------------------|---------------------------------------|--------|
|                          |                                       | INCH   |
|                          |                                       | SHEET  |
|                          |                                       | 1 of 1 |
| PART NUMBER              | 201050C1800SS                         | SCALE  |
| MATERIAL                 | 18-8 STAINLESS STEEL                  | 1.315  |