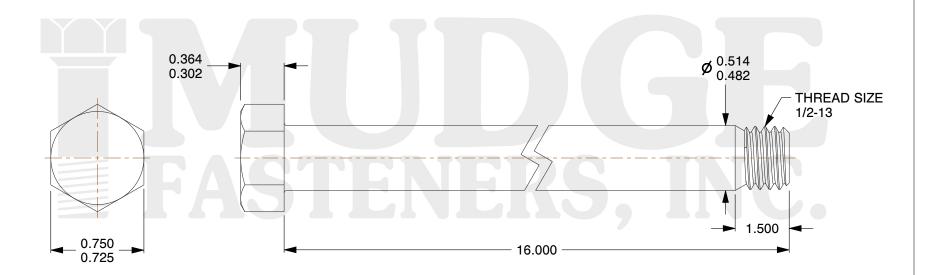

## Notes:

1. HEAD STYLE: HEX HEAD

2. SCREW TYPE: BOLT

3. STANDARD: ANSI B18.2.1

4. MATERIAL: A 307 5. FINISH: PLAIN

@ www.mudgefasteners.com

This file and any associated information and specifications are provided for reference and evaluation purposes only and are subject to change without notice. Mudge Fasteners makes no representations, warranties, or guarantees as to the appropriateness, accuracy, completeness, or suitability for any purpose of the file, information, or specification. You are solely responsible for the use of the file, information, and specifications.

| COMPONENT<br>DESCRIPTION | 1/2-13X16 HEX BOLT<br>A307 PLAIN | UNIT   |
|--------------------------|----------------------------------|--------|
|                          |                                  | INCH   |
|                          |                                  | SHEET  |
|                          |                                  | 1 of 1 |
| PART NUMBER              | 201050C1600PN                    | SCALE  |
| MATERIAL                 | A 307                            | 1.315  |