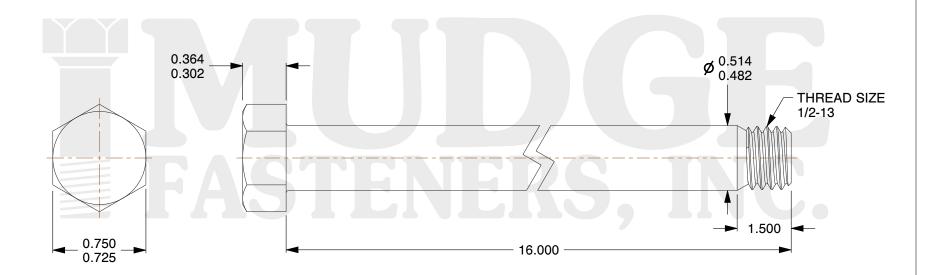

## Notes:

1. HEAD STYLE: HEX HEAD

2. SCREW TYPE: BOLT

3. STANDARD: ANSI B18.2.1

4. MATERIAL: A 307

5. FINISH: GALVANIZED

8 www.mudgefasteners.com

This file and any associated information and specifications are provided for reference and evaluation purposes only and are subject to change without notice. Mudge Fasteners makes no representations, warranties, or guarantees as to the appropriateness, accuracy, completeness, or suitability for any purpose of the file, information, or specification. You are solely responsible for the use of the file, information, and specifications.

|                          |                                       | UNIT   |
|--------------------------|---------------------------------------|--------|
| COMPONENT<br>DESCRIPTION | 1/2-13X16 HEX BOLT<br>A307 GALVANIZED | INCH   |
|                          |                                       | SHEET  |
|                          |                                       | 1 of 1 |
| PART NUMBER              | 201050C1600GA                         | SCALE  |
| MATERIAL                 | A 307                                 | 1.315  |