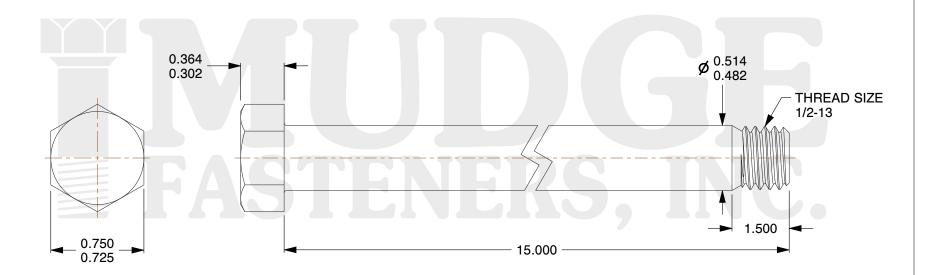

## Notes:

1. HEAD STYLE: HEX HEAD

2. SCREW TYPE: BOLT

3. STANDARD: ANSI B18.2.1

4. MATERIAL: A 307

5. FINISH: GALVANIZED

@ www.mudgefasteners.com

This file and any associated information and specifications are provided for reference and evaluation purposes only and are subject to change without notice. Mudge Fasteners makes no representations, warranties, or guarantees as to the appropriateness, accuracy, completeness, or suitability for any purpose of the file, information, or specification. You are solely responsible for the use of the file, information, and specifications.

|                          |                                  | UNIT   |
|--------------------------|----------------------------------|--------|
| COMPONENT<br>DESCRIPTION | 1/2-13X15 HEX BOLT<br>GALVANIZED | INCH   |
|                          |                                  | SHEET  |
|                          |                                  | 1 of 1 |
| PART NUMBER              | 201050C1500GA                    | SCALE  |
| MATERIAL                 | A 307                            | 1.315  |