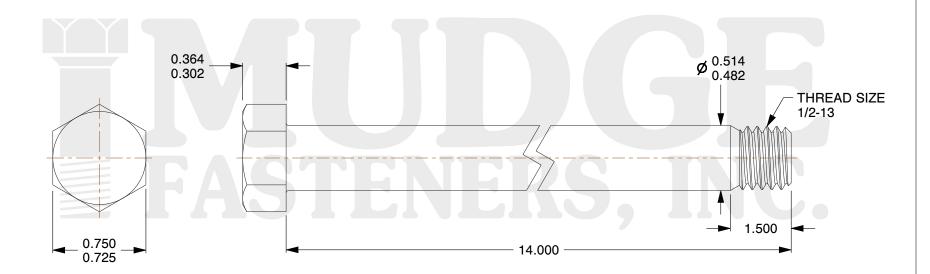

## Notes:

1. HEAD STYLE: HEX HEAD

2. SCREW TYPE: BOLT

3. STANDARD: ANSI B18.2.1

4. MATERIAL: 18-8 STAINLESS STEEL

@www.mudgefasteners.com

This file and any associated information and specifications are provided for reference and evaluation purposes only and are subject to change without notice. Mudge Fasteners makes no representations, warranties, or guarantees as to the appropriateness, accuracy, completeness, or suitability for any purpose of the file, information, or specification. You are solely responsible for the use of the file, information, and specifications.

|                          |                                       | UNIT   |
|--------------------------|---------------------------------------|--------|
| COMPONENT<br>DESCRIPTION | 1/2-13X14 HEX BOLT<br>STAINLESS STEEL | INCH   |
|                          |                                       | SHEET  |
|                          |                                       | 1 of 1 |
| PART NUMBER              | 201050C1400SS                         | SCALE  |
| MATERIAL                 | 18-8 STAINLESS STEEL                  | 1.315  |