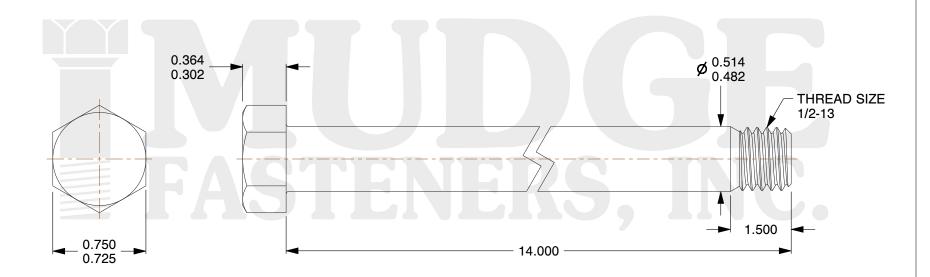

## Notes:

1. HEAD STYLE: HEX HEAD

2. SCREW TYPE: BOLT

3. STANDARD: ANSI B18.2.1

4. MATERIAL: A 307 5. FINISH: PLAIN

g www.mudgefasteners.com

This file and any associated information and specifications are provided for reference and evaluation purposes only and are subject to change without notice. Mudge Fasteners makes no representations, warranties, or guarantees as to the appropriateness, accuracy, completeness, or suitability for any purpose of the file, information, or specification. You are solely responsible for the use of the file, information, and specifications.

|                          |                             | UNIT   |
|--------------------------|-----------------------------|--------|
| COMPONENT<br>DESCRIPTION | 1/2-13X14 HEX BOLT<br>PLAIN | INCH   |
|                          |                             | SHEET  |
|                          |                             | 1 of 1 |
| PART NUMBER              | 201050C1400PN               | SCALE  |
| MATERIAL                 | A 307                       | 1.315  |