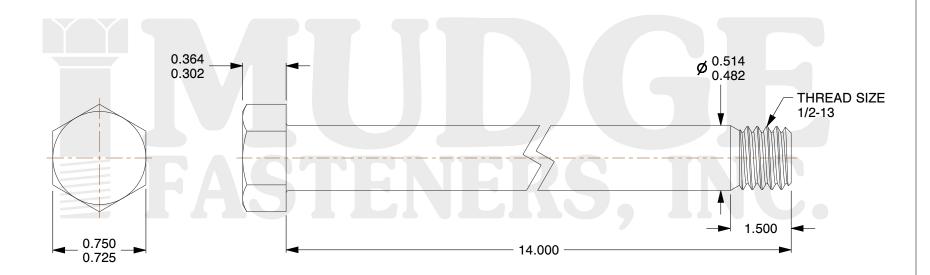

## Notes:

1. HEAD STYLE: HEX HEAD

2. SCREW TYPE: BOLT

3. STANDARD: ANSI B18.2.1

4. MATERIAL: A 307

5. FINISH: GALVANIZED

@www.mudgefasteners.com

This file and any associated information and specifications are provided for reference and evaluation purposes only and are subject to change without notice. Mudge Fasteners makes no representations, warranties, or guarantees as to the appropriateness, accuracy, completeness, or suitability for any purpose of the file, information, or specification. You are solely responsible for the use of the file, information, and specifications.

|                          |                                       | UNIT   |
|--------------------------|---------------------------------------|--------|
| COMPONENT<br>DESCRIPTION | 1/2-13X14 HEX BOLT<br>A307 GALVANIZED | INCH   |
|                          |                                       | SHEET  |
|                          |                                       | 1 of 1 |
| PART NUMBER              | 201050C1400GA                         | SCALE  |
| MATERIAL                 | A 307                                 | 1.315  |