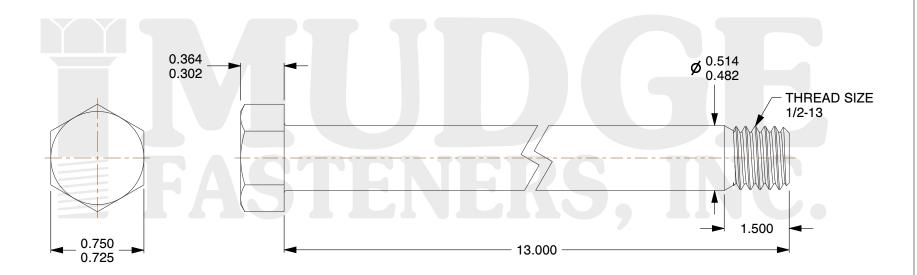

## Notes:

1. HEAD STYLE: HEX HEAD

2. SCREW TYPE: BOLT

3. STANDARD: ANSI B18.2.1

4. MATERIAL: A 307

5. FINISH: ZINC

@ www.mudgefasteners.com

This file and any associated information and specifications are provided for reference and evaluation purposes only and are subject to change without notice. Mudge Fasteners makes no representations, warranties, or guarantees as to the appropriateness, accuracy, completeness, or suitability for any purpose of the file, information, or specification. You are solely responsible for the use of the file, information, and specifications.

|                          |                                 | UNIT   |
|--------------------------|---------------------------------|--------|
| COMPONENT<br>DESCRIPTION | 1/2-13X13 HEX BOLT<br>A307 ZINC | INCH   |
|                          |                                 | SHEET  |
|                          |                                 | 1 of 1 |
| PART NUMBER              | 201050C1300ZC                   | SCALE  |
| MATERIAL                 | A 307                           | 1.315  |