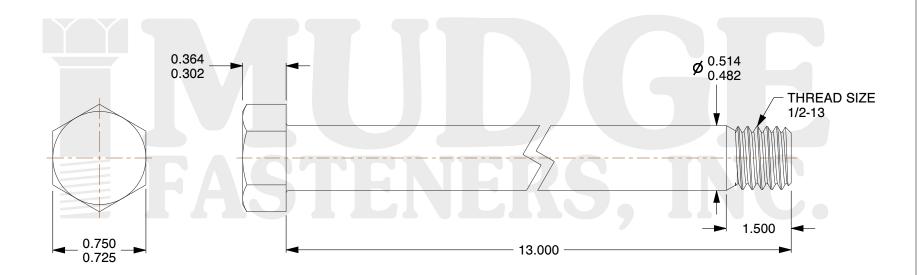

## Notes:

1. HEAD STYLE: HEX HEAD

2. SCREW TYPE: BOLT

3. STANDARD: ANSI B18.2.1

4. MATERIAL: A 307

5. FINISH: GALVANIZED

@ www.mudgefasteners.com

This file and any associated information and specifications are provided for reference and evaluation purposes only and are subject to change without notice. Mudge Fasteners makes no representations, warranties, or guarantees as to the appropriateness, accuracy, completeness, or suitability for any purpose of the file, information, or specification. You are solely responsible for the use of the file, information, and specifications.

|                          |                                       | UNIT   |
|--------------------------|---------------------------------------|--------|
| COMPONENT<br>DESCRIPTION | 1/2-13X13 HEX BOLT<br>A307 GALVANIZED | INCH   |
|                          |                                       | SHEET  |
|                          |                                       | 1 of 1 |
| PART NUMBER              | 201050C1300GA                         | SCALE  |
| MATERIAL                 | A 307                                 | 1.315  |