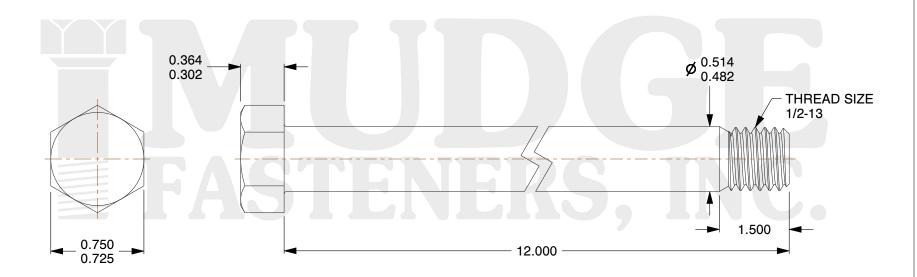

## Notes:

1. HEAD STYLE: HEX HEAD

2. SCREW TYPE: BOLT

3. STANDARD: ANSI B18.2.1

4. MATERIAL: A 307

5. FINISH: ZINC

@www.mudgefasteners.com

This file and any associated information and specifications are provided for reference and evaluation purposes only and are subject to change without notice. Mudge Fasteners makes no representations, warranties, or guarantees as to the appropriateness, accuracy, completeness, or suitability for any purpose of the file, information, or specification. You are solely responsible for the use of the file, information, and specifications.

|                          |                                 | UNIT   |
|--------------------------|---------------------------------|--------|
| COMPONENT<br>DESCRIPTION | 1/2-13X12 HEX BOLT<br>A307 ZINC | INCH   |
|                          |                                 | SHEET  |
|                          |                                 | 1 of 1 |
| PART NUMBER              | 201050C1200ZC                   | SCALE  |
| MATERIAL                 | A 307                           | 1.315  |