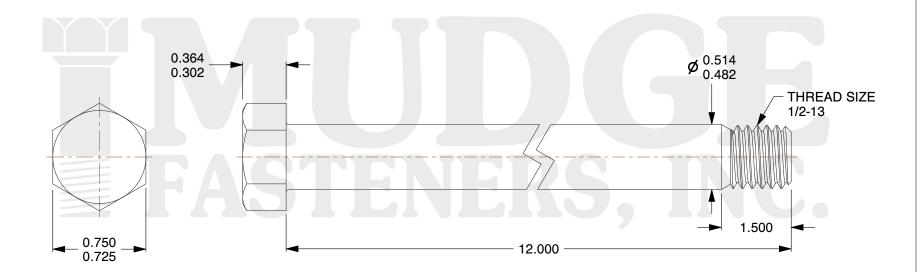

## Notes:

1. HEAD STYLE: HEX HEAD

2. SCREW TYPE: BOLT

3. STANDARD: ANSI B18.2.1

4. MATERIAL: 316 STAINLESS STEEL

@www.mudgefasteners.com

This file and any associated information and specifications are provided for reference and evaluation purposes only and are subject to change without notice. Mudge Fasteners makes no representations, warranties, or guarantees as to the appropriateness, accuracy, completeness, or suitability for any purpose of the file, information, or specification. You are solely responsible for the use of the file, information, and specifications.

| COMPONENT<br>DESCRIPTION | 1/2-13X12 HEX BOLT<br>316 STAINLESS STEEL | UNIT   |
|--------------------------|-------------------------------------------|--------|
|                          |                                           | INCH   |
|                          |                                           | SHEET  |
|                          |                                           | 1 of 1 |
| PART NUMBER              | 201050C1200SS316                          | SCALE  |
| MATERIAL                 | 316 STAINLESS STEEL                       | 1.315  |