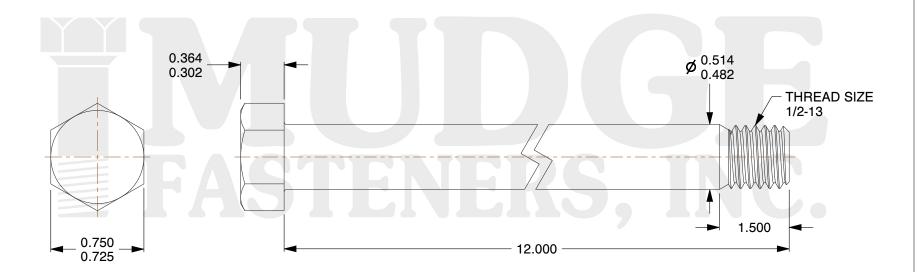

## Notes:

1. HEAD STYLE: HEX HEAD

2. SCREW TYPE: BOLT

3. STANDARD: ANSI B18.2.1

4. MATERIAL: 18-8 STAINLESS STEEL

@www.mudgefasteners.com

This file and any associated information and specifications are provided for reference and evaluation purposes only and are subject to change without notice. Mudge Fasteners makes no representations, warranties, or guarantees as to the appropriateness, accuracy, completeness, or suitability for any purpose of the file, information, or specification. You are solely responsible for the use of the file, information, and specifications.

| COMPONENT<br>DESCRIPTION | 1/2-13X12 HEX BOLT<br>STAINLESS STEEL | UNIT   |
|--------------------------|---------------------------------------|--------|
|                          |                                       | INCH   |
|                          |                                       | SHEET  |
|                          |                                       | 1 of 1 |
| PART NUMBER              | 201050C1200SS                         | SCALE  |
| MATERIAL                 | 18-8 STAINLESS STEEL                  | 1.315  |