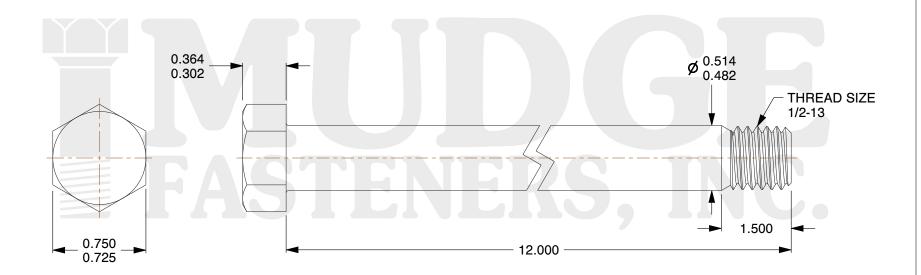

## Notes:

1. HEAD STYLE: HEX HEAD

2. SCREW TYPE: BOLT

3. STANDARD: ANSI B18.2.1

4. MATERIAL: A 307

5. FINISH: GALVANIZED

g www.mudgefasteners.com

This file and any associated information and specifications are provided for reference and evaluation purposes only and are subject to change without notice. Mudge Fasteners makes no representations, warranties, or guarantees as to the appropriateness, accuracy, completeness, or suitability for any purpose of the file, information, or specification. You are solely responsible for the use of the file, information, and specifications.

| COMPONENT<br>DESCRIPTION | 1/2-13X12 HEX BOLT<br>A307 GALVANIZED | UNIT   |
|--------------------------|---------------------------------------|--------|
|                          |                                       | INCH   |
|                          |                                       | SHEET  |
|                          |                                       | 1 of 1 |
| PART NUMBER              | 201050C1200GA                         | SCALE  |
| MATERIAL                 | A 307                                 | 1.315  |