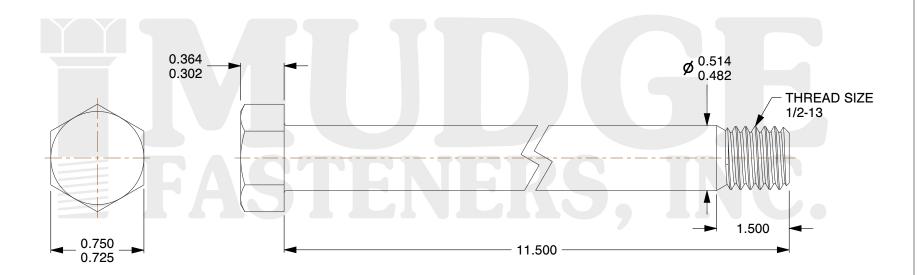

## Notes:

1. HEAD STYLE: HEX HEAD

2. SCREW TYPE: BOLT

3. STANDARD: ANSI B18.2.1

4. MATERIAL: A 307

5. FINISH: ZINC

@ www.mudgefasteners.com

This file and any associated information and specifications are provided for reference and evaluation purposes only and are subject to change without notice. Mudge Fasteners makes no representations, warranties, or guarantees as to the appropriateness, accuracy, completeness, or suitability for any purpose of the file, information, or specification. You are solely responsible for the use of the file, information, and specifications.

|                          |                                     | UNIT   |
|--------------------------|-------------------------------------|--------|
| COMPONENT<br>DESCRIPTION | 1/2-13X11-1/2 HEX BOLT<br>A307 ZINC | INCH   |
|                          |                                     | SHEET  |
|                          |                                     | 1 of 1 |
| PART NUMBER              | 201050C1150ZC                       | SCALE  |
| MATERIAL                 | A 307                               | 1.315  |