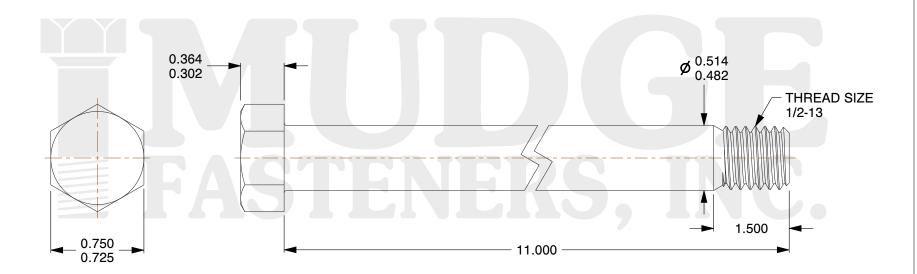

## Notes:

1. HEAD STYLE: HEX HEAD

2. SCREW TYPE: BOLT

3. STANDARD: ANSI B18.2.1

4. MATERIAL: 18-8 STAINLESS STEEL

@www.mudgefasteners.com

This file and any associated information and specifications are provided for reference and evaluation purposes only and are subject to change without notice. Mudge Fasteners makes no representations, warranties, or guarantees as to the appropriateness, accuracy, completeness, or suitability for any purpose of the file, information, or specification. You are solely responsible for the use of the file, information, and specifications.

|                          |                                 | UNIT   |
|--------------------------|---------------------------------|--------|
| COMPONENT<br>DESCRIPTION | 1/2-13X11 HEX BOLT<br>STAINLESS | INCH   |
|                          |                                 | SHEET  |
|                          |                                 | 1 of 1 |
| PART NUMBER              | 201050C1100SS                   | SCALE  |
| MATERIAL                 | 18-8 STAINLESS STEEL            | 1.315  |