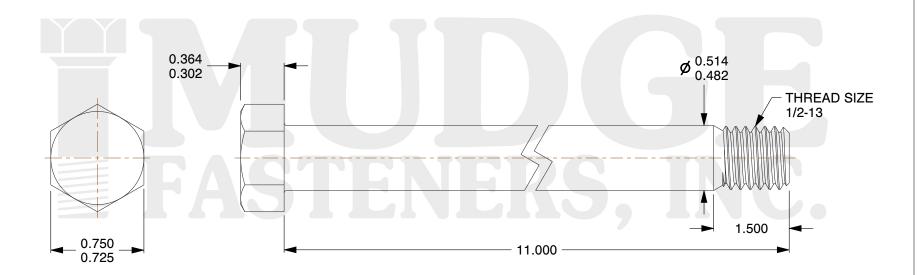

## Notes:

1. HEAD STYLE: HEX HEAD

2. SCREW TYPE: BOLT

3. STANDARD: ANSI B18.2.1

4. MATERIAL: A 307 5. FINISH: PLAIN

@ www.mudgefasteners.com

This file and any associated information and specifications are provided for reference and evaluation purposes only and are subject to change without notice. Mudge Fasteners makes no representations, warranties, or guarantees as to the appropriateness, accuracy, completeness, or suitability for any purpose of the file, information, or specification. You are solely responsible for the use of the file, information, and specifications.

|                          |                                  | UNIT   |
|--------------------------|----------------------------------|--------|
| COMPONENT<br>DESCRIPTION | 1/2-13X11 HEX BOLT<br>A307 PLAIN | INCH   |
|                          |                                  | SHEET  |
|                          |                                  | 1 of 1 |
| PART NUMBER              | 201050C1100PN                    | SCALE  |
| MATERIAL                 | A 307                            | 1.315  |