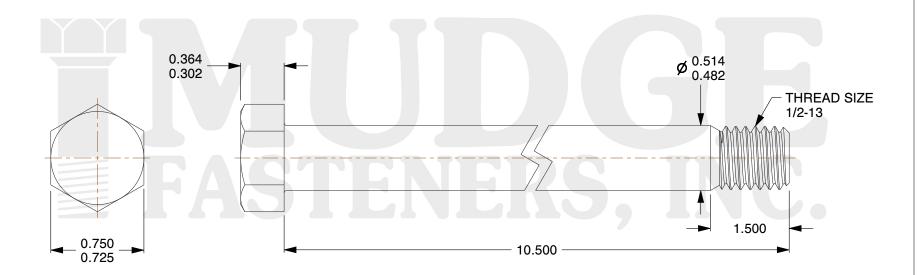

## Notes:

1. HEAD STYLE: HEX HEAD

2. SCREW TYPE: BOLT

3. STANDARD: ANSI B18.2.1

4. MATERIAL: A 307

5. FINISH: ZINC

@ www.mudgefasteners.com

This file and any associated information and specifications are provided for reference and evaluation purposes only and are subject to change without notice. Mudge Fasteners makes no representations, warranties, or guarantees as to the appropriateness, accuracy, completeness, or suitability for any purpose of the file, information, or specification. You are solely responsible for the use of the file, information, and specifications.

| COMPONENT<br>DESCRIPTION | 1/2-13X10-1/2 HEX BOLT<br>A307 ZINC | UNIT   |
|--------------------------|-------------------------------------|--------|
|                          |                                     | INCH   |
|                          |                                     | SHEET  |
|                          |                                     | 1 of 1 |
| PART NUMBER              | 201050C1050ZC                       | SCALE  |
| MATERIAL                 | A 307                               | 1.315  |