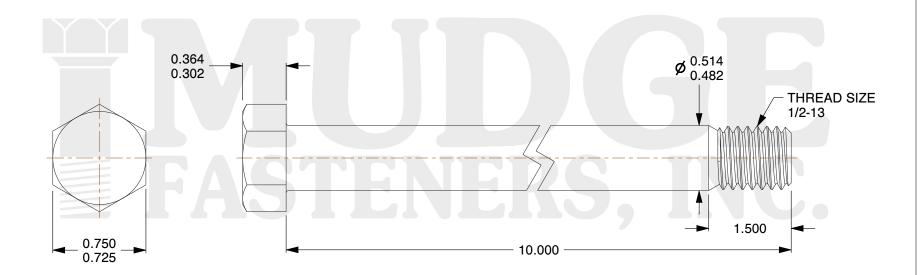

## Notes:

1. HEAD STYLE: HEX HEAD

2. SCREW TYPE: BOLT

3. STANDARD: ANSI B18.2.1

4. MATERIAL: A 307

5. FINISH: ZINC

@www.mudgefasteners.com

This file and any associated information and specifications are provided for reference and evaluation purposes only and are subject to change without notice. Mudge Fasteners makes no representations, warranties, or guarantees as to the appropriateness, accuracy, completeness, or suitability for any purpose of the file, information, or specification. You are solely responsible for the use of the file, information, and specifications.

|                          |                                 | UNIT   |
|--------------------------|---------------------------------|--------|
| COMPONENT<br>DESCRIPTION | 1/2-13X10 HEX BOLT<br>A307 ZINC | INCH   |
|                          |                                 | SHEET  |
|                          |                                 | 1 of 1 |
| PART NUMBER              | 201050C1000ZC                   | SCALE  |
| MATERIAL                 | A 307                           | 1.315  |