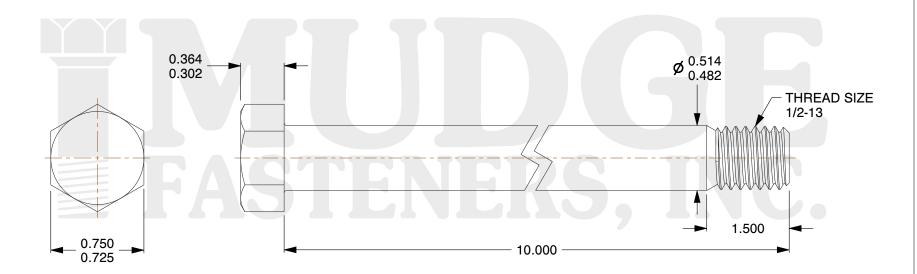

## Notes:

1. HEAD STYLE: HEX HEAD

2. SCREW TYPE: BOLT

3. STANDARD: ANSI B18.2.1

4. MATERIAL: 18-8 STAINLESS STEEL

@ www.mudgefasteners.com

This file and any associated information and specifications are provided for reference and evaluation purposes only and are subject to change without notice. Mudge Fasteners makes no representations, warranties, or guarantees as to the appropriateness, accuracy, completeness, or suitability for any purpose of the file, information, or specification. You are solely responsible for the use of the file, information, and specifications.

|                          |                                       | UNIT   |
|--------------------------|---------------------------------------|--------|
| COMPONENT<br>DESCRIPTION | 1/2-13X10 HEX BOLT<br>STAINLESS STEEL | INCH   |
|                          |                                       | SHEET  |
|                          |                                       | 1 of 1 |
| PART NUMBER              | 201050C1000SS                         | SCALE  |
| MATERIAL                 | 18-8 STAINLESS STEEL                  | 1.315  |