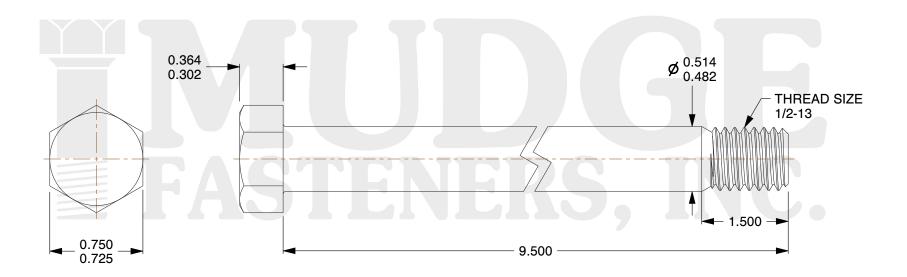

## Notes:

1. HEAD STYLE: HEX HEAD

2. SCREW TYPE: BOLT

3. STANDARD: ANSI B18.2.1

4. MATERIAL: A 307

5. FINISH: ZINC

@ www.mudgefasteners.com

This file and any associated information and specifications are provided for reference and evaluation purposes only and are subject to change without notice. Mudge Fasteners makes no representations, warranties, or guarantees as to the appropriateness, accuracy, completeness, or suitability for any purpose of the file, information, or specification. You are solely responsible for the use of the file, information, and specifications.

|                          |                                    | UNIT   |
|--------------------------|------------------------------------|--------|
| COMPONENT<br>DESCRIPTION | 1/2-13X9-1/2 HEX BOLT<br>A307 ZINC | INCH   |
|                          |                                    | SHEET  |
|                          |                                    | 1 of 1 |
| PART NUMBER              | 201050C0950ZC                      | SCALE  |
| MATERIAL                 | A 307                              | 1.315  |