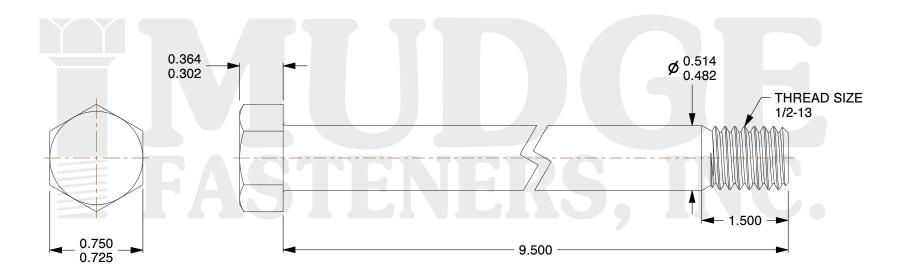

## Notes:

1. HEAD STYLE: HEX HEAD

2. SCREW TYPE: BOLT

3. STANDARD: ANSI B18.2.1

4. MATERIAL: A 307

5. FINISH: GALVANIZED

@www.mudgefasteners.com

This file and any associated information and specifications are provided for reference and evaluation purposes only and are subject to change without notice. Mudge Fasteners makes no representations, warranties, or guarantees as to the appropriateness, accuracy, completeness, or suitability for any purpose of the file, information, or specification. You are solely responsible for the use of the file, information, and specifications.

|                          |                                          | UNIT   |
|--------------------------|------------------------------------------|--------|
| COMPONENT<br>DESCRIPTION | 1/2-13X9-1/2 HEX BOLT<br>A307 GALVANIZED | INCH   |
|                          |                                          | SHEET  |
|                          |                                          | 1 of 1 |
| PART NUMBER              | 201050C0950GA                            | SCALE  |
| MATERIAL                 | A 307                                    | 1.315  |