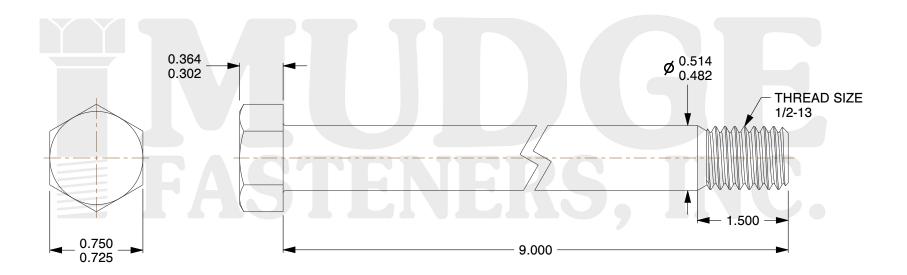

## Notes:

1. HEAD STYLE: HEX HEAD

2. SCREW TYPE: BOLT

3. STANDARD: ANSI B18.2.1

4. MATERIAL: A 307

5. FINISH: ZINC

8 www.mudgefasteners.com

This file and any associated information and specifications are provided for reference and evaluation purposes only and are subject to change without notice. Mudge Fasteners makes no representations, warranties, or guarantees as to the appropriateness, accuracy, completeness, or suitability for any purpose of the file, information, or specification. You are solely responsible for the use of the file, information, and specifications.

|                          |                                | UNIT   |
|--------------------------|--------------------------------|--------|
| COMPONENT<br>DESCRIPTION | 1/2-13X9 HEX BOLT<br>A307 ZINC | INCH   |
|                          |                                | SHEET  |
|                          |                                | 1 of 1 |
| PART NUMBER              | 201050C0900ZC                  | SCALE  |
| MATERIAL                 | A 307                          | 1.315  |