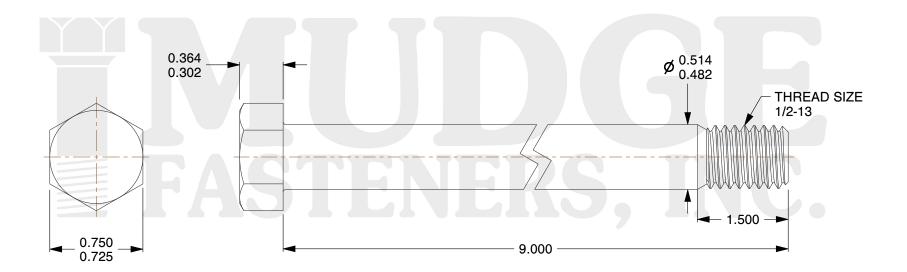

## Notes:

1. HEAD STYLE: HEX HEAD

2. SCREW TYPE: BOLT

3. STANDARD: ANSI B18.2.1

4. MATERIAL: 18-8 STAINLESS STEEL

@ www.mudgefasteners.com

This file and any associated information and specifications are provided for reference and evaluation purposes only and are subject to change without notice. Mudge Fasteners makes no representations, warranties, or guarantees as to the appropriateness, accuracy, completeness, or suitability for any purpose of the file, information, or specification. You are solely responsible for the use of the file, information, and specifications.

|                          |                                      | UNIT   |
|--------------------------|--------------------------------------|--------|
| COMPONENT<br>DESCRIPTION | 1/2-13X9 HEX BOLT<br>STAINLESS STEEL | INCH   |
|                          |                                      | SHEET  |
|                          |                                      | 1 of 1 |
| PART NUMBER              | 201050C0900SS                        | SCALE  |
| MATERIAL                 | 18-8 STAINLESS STEEL                 | 1.315  |