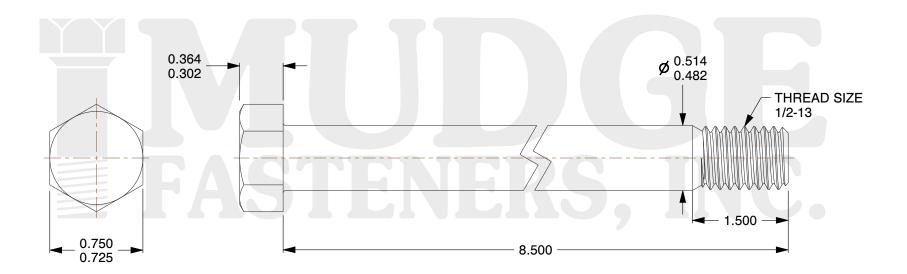

## Notes:

1. HEAD STYLE: HEX HEAD

2. SCREW TYPE: BOLT

3. STANDARD: ANSI B18.2.1

4. MATERIAL: 18-8 STAINLESS STEEL

5. FINISH: BLACK OXIDE

@ www.mudgefasteners.com

This file and any associated information and specifications are provided for reference and evaluation purposes only and are subject to change without notice. Mudge Fasteners makes no representations, warranties, or guarantees as to the appropriateness, accuracy, completeness, or suitability for any purpose of the file, information, or specification. You are solely responsible for the use of the file, information, and specifications.

| COMPONENT<br>DESCRIPTION | 1/2-13X8-1/2 HEX BOLT<br>STAINLESS STEEL, BLACK OXIDE | UNIT   |
|--------------------------|-------------------------------------------------------|--------|
|                          |                                                       | INCH   |
|                          |                                                       | SHEET  |
|                          |                                                       | 1 of 1 |
| PART NUMBER              | 201050C0850SSBO                                       | SCALE  |
| MATERIAL                 | 18-8 STAINLESS STEEL                                  | 1.315  |