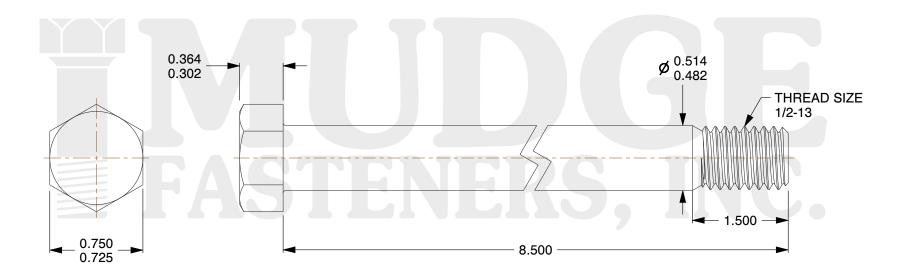

## Notes:

1. HEAD STYLE: HEX HEAD

2. SCREW TYPE: BOLT

3. STANDARD: ANSI B18.2.1

4. MATERIAL: 18-8 STAINLESS STEEL

@ www.mudgefasteners.com

This file and any associated information and specifications are provided for reference and evaluation purposes only and are subject to change without notice. Mudge Fasteners makes no representations, warranties, or guarantees as to the appropriateness, accuracy, completeness, or suitability for any purpose of the file, information, or specification. You are solely responsible for the use of the file, information, and specifications.

| COMPONENT<br>DESCRIPTION | 1/2-13X8-1/2 HEX BOLT<br>STAINLESS | UNIT   |
|--------------------------|------------------------------------|--------|
|                          |                                    | INCH   |
|                          |                                    | SHEET  |
|                          |                                    | 1 of 1 |
| PART NUMBER              | 201050C0850SS                      | SCALE  |
| MATERIAL                 | 18-8 STAINLESS STEEL               | 1.315  |