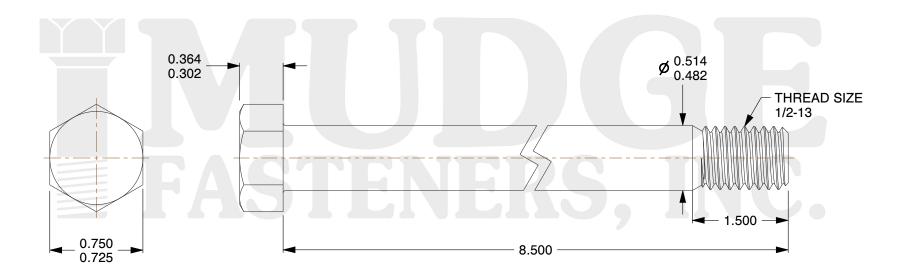

## Notes:

1. HEAD STYLE: HEX HEAD

2. SCREW TYPE: BOLT

3. STANDARD: ANSI B18.2.1

4. MATERIAL: A 307 5. FINISH: PLAIN

This file and any associated information and specifications are provided for reference and evaluation purposes only and are subject to change without notice. Mudge Fasteners makes no representations, warranties, or guarantees as to the appropriateness, accuracy, completeness, or suitability for any purpose of the file, information, or specification. You are solely responsible for the use of the file, information, and specifications.

|                          |                                     | UNIT   |
|--------------------------|-------------------------------------|--------|
| COMPONENT<br>DESCRIPTION | 1/2-13X8-1/2 HEX BOLT<br>A307 PLAIN | INCH   |
|                          |                                     | SHEET  |
|                          |                                     | 1 of 1 |
| PART NUMBER              | 201050C0850PN                       | SCALE  |
| MATERIAL                 | A 307                               | 1.315  |