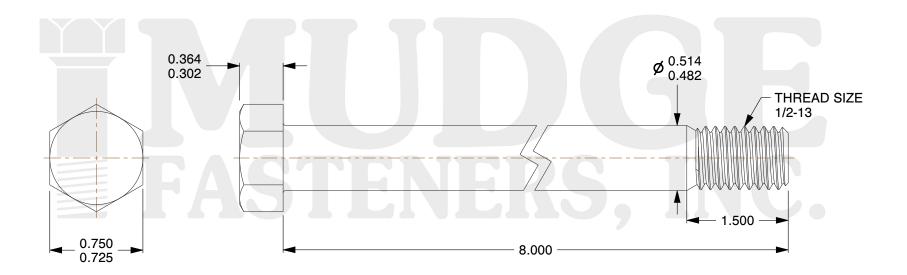

## Notes:

1. HEAD STYLE: HEX HEAD

2. SCREW TYPE: BOLT

3. STANDARD: ANSI B18.2.1

4. MATERIAL: A 307

5. FINISH: ZINC

@www.mudgefasteners.com

This file and any associated information and specifications are provided for reference and evaluation purposes only and are subject to change without notice. Mudge Fasteners makes no representations, warranties, or guarantees as to the appropriateness, accuracy, completeness, or suitability for any purpose of the file, information, or specification. You are solely responsible for the use of the file, information, and specifications.

|                          |                                | UNIT   |
|--------------------------|--------------------------------|--------|
| COMPONENT<br>DESCRIPTION | 1/2-13X8 HEX BOLT<br>A307 ZINC | INCH   |
|                          |                                | SHEET  |
|                          |                                | 1 of 1 |
| PART NUMBER              | 201050C0800ZC                  | SCALE  |
| MATERIAL                 | A 307                          | 1.315  |