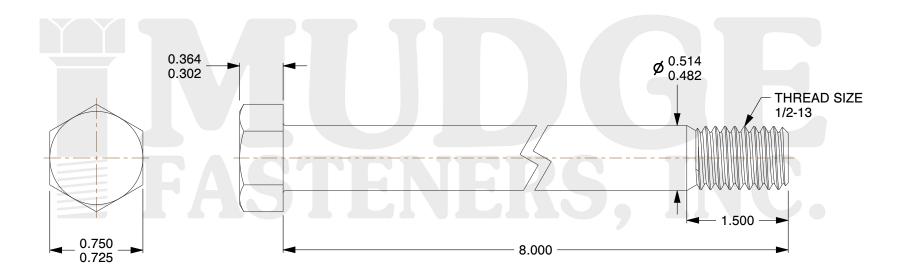

## Notes:

1. HEAD STYLE: HEX HEAD

2. SCREW TYPE: BOLT

3. STANDARD: ANSI B18.2.1

4. MATERIAL: 18-8 STAINLESS STEEL

5. FINISH: BLACK OXIDE

@www.mudgefasteners.com

This file and any associated information and specifications are provided for reference and evaluation purposes only and are subject to change without notice. Mudge Fasteners makes no representations, warranties, or guarantees as to the appropriateness, accuracy, completeness, or suitability for any purpose of the file, information, or specification. You are solely responsible for the use of the file, information, and specifications.

|                          |                                                   | UNIT   |
|--------------------------|---------------------------------------------------|--------|
| COMPONENT<br>DESCRIPTION | 1/2-13X8 HEX BOLT<br>STAINLESS STEEL, BLACK OXIDE | INCH   |
|                          |                                                   | SHEET  |
|                          |                                                   | 1 of 1 |
| PART NUMBER              | 201050C0800SSBO                                   | SCALE  |
| MATERIAL                 | 18-8 STAINLESS STEEL                              | 1.315  |