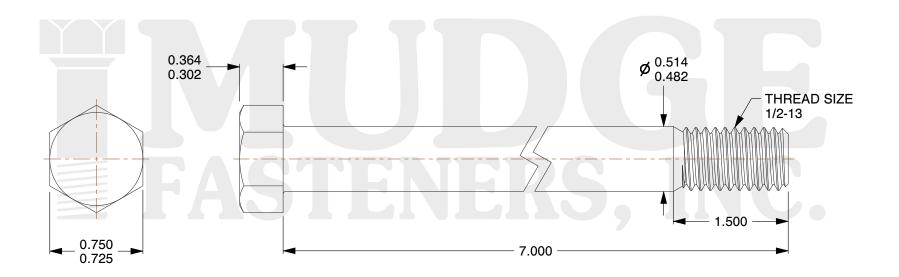

## Notes:

1. HEAD STYLE: HEX HEAD

2. SCREW TYPE: BOLT

3. STANDARD: ANSI B18.2.1

4. MATERIAL: A 307

5. FINISH: ZINC

@ www.mudgefasteners.com

This file and any associated information and specifications are provided for reference and evaluation purposes only and are subject to change without notice. Mudge Fasteners makes no representations, warranties, or guarantees as to the appropriateness, accuracy, completeness, or suitability for any purpose of the file, information, or specification. You are solely responsible for the use of the file, information, and specifications.

|                          |                                | UNIT   |
|--------------------------|--------------------------------|--------|
| COMPONENT<br>DESCRIPTION | 1/2-13X7 HEX BOLT<br>A307 ZINC | INCH   |
|                          |                                | SHEET  |
|                          |                                | 1 of 1 |
| PART NUMBER              | 201050C0700ZC                  | SCALE  |
| MATERIAL                 | A 307                          | 1.315  |