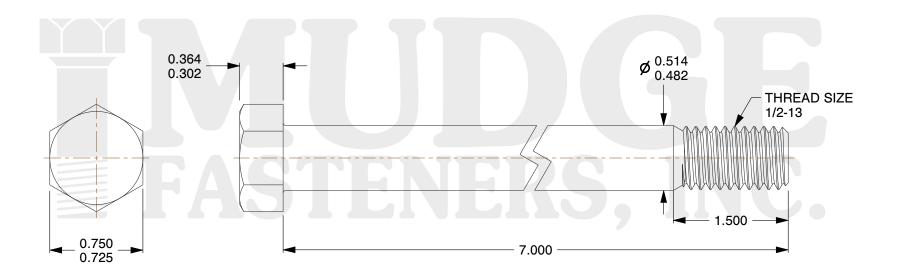

## Notes:

1. HEAD STYLE: HEX HEAD

2. SCREW TYPE: BOLT

3. STANDARD: ANSI B18.2.1

4. MATERIAL: 18-8 STAINLESS STEEL

@ www.mudgefasteners.com

This file and any associated information and specifications are provided for reference and evaluation purposes only and are subject to change without notice. Mudge Fasteners makes no representations, warranties, or guarantees as to the appropriateness, accuracy, completeness, or suitability for any purpose of the file, information, or specification. You are solely responsible for the use of the file, information, and specifications.

| COMPONENT<br>DESCRIPTION | 1/2-13X7 HEX BOLT<br>STAINLESS STEEL | UNIT   |
|--------------------------|--------------------------------------|--------|
|                          |                                      | INCH   |
|                          |                                      | SHEET  |
|                          |                                      | 1 of 1 |
| PART NUMBER              | 201050C0700SS                        | SCALE  |
| MATERIAL                 | 18-8 STAINLESS STEEL                 | 1.315  |