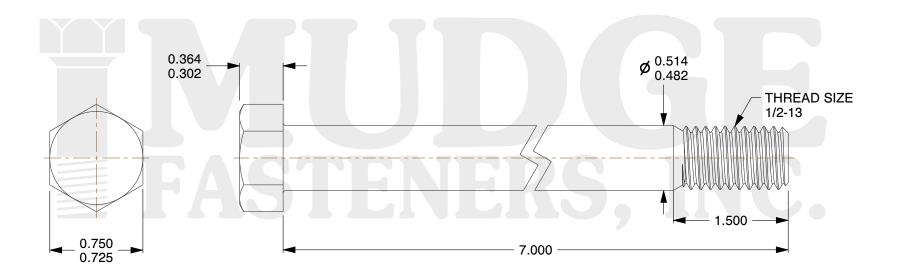

## Notes:

1. HEAD STYLE: HEX HEAD

2. SCREW TYPE: BOLT

3. STANDARD: ANSI B18.2.1

4. MATERIAL: SILICON BRONZE

@ www.mudgefasteners.com

This file and any associated information and specifications are provided for reference and evaluation purposes only and are subject to change without notice. Mudge Fasteners makes no representations, warranties, or guarantees as to the appropriateness, accuracy, completeness, or suitability for any purpose of the file, information, or specification. You are solely responsible for the use of the file, information, and specifications.

| COMPONENT<br>DESCRIPTION | 1/2-13X7 HEX BOLT<br>SILICON BRONZE | UNIT   |
|--------------------------|-------------------------------------|--------|
|                          |                                     | INCH   |
|                          |                                     | SHEET  |
|                          |                                     | 1 of 1 |
| PART NUMBER              | 201050C0700SB                       | SCALE  |
| MATERIAL                 | SILICON BRONZE                      | 1.315  |