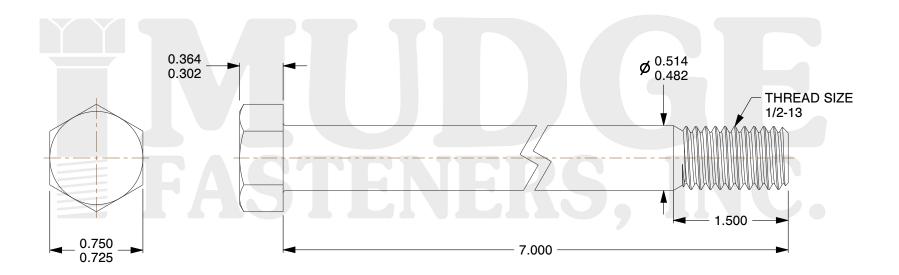

## Notes:

1. HEAD STYLE: HEX HEAD

2. SCREW TYPE: BOLT

3. STANDARD: ANSI B18.2.1

4. MATERIAL: A 307

5. FINISH: GALVANIZED

@ www.mudgefasteners.com

This file and any associated information and specifications are provided for reference and evaluation purposes only and are subject to change without notice. Mudge Fasteners makes no representations, warranties, or guarantees as to the appropriateness, accuracy, completeness, or suitability for any purpose of the file, information, or specification. You are solely responsible for the use of the file, information, and specifications.

|                          |                                 | UNIT   |
|--------------------------|---------------------------------|--------|
| COMPONENT<br>DESCRIPTION | 1/2-13X7 HEX BOLT<br>GALVANIZED | INCH   |
|                          |                                 | SHEET  |
|                          |                                 | 1 of 1 |
| PART NUMBER              | 201050C0700GA                   | SCALE  |
| MATERIAL                 | A 307                           | 1.315  |