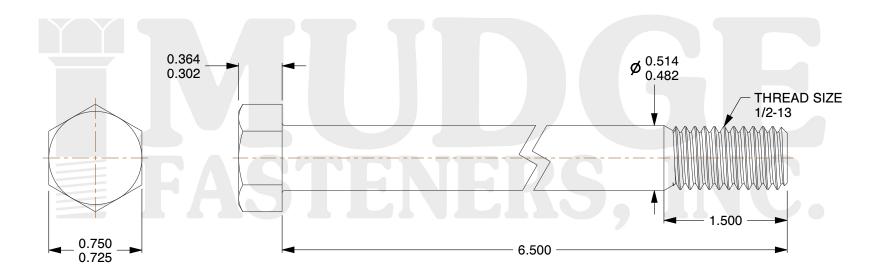

## Notes:

1. HEAD STYLE: HEX HEAD

2. SCREW TYPE: BOLT

3. STANDARD: ANSI B18.2.1

4. MATERIAL: A 307

5. FINISH: ZINC

@ www.mudgefasteners.com

This file and any associated information and specifications are provided for reference and evaluation purposes only and are subject to change without notice. Mudge Fasteners makes no representations, warranties, or guarantees as to the appropriateness, accuracy, completeness, or suitability for any purpose of the file, information, or specification. You are solely responsible for the use of the file, information, and specifications.

|                          |                                    | UNIT   |
|--------------------------|------------------------------------|--------|
| COMPONENT<br>DESCRIPTION | 1/2-13X6-1/2 HEX BOLT<br>A307 ZINC | INCH   |
|                          |                                    | SHEET  |
|                          |                                    | 1 of 1 |
| PART NUMBER              | 201050C0650ZC                      | SCALE  |
| MATERIAL                 | A 307                              | 1.315  |