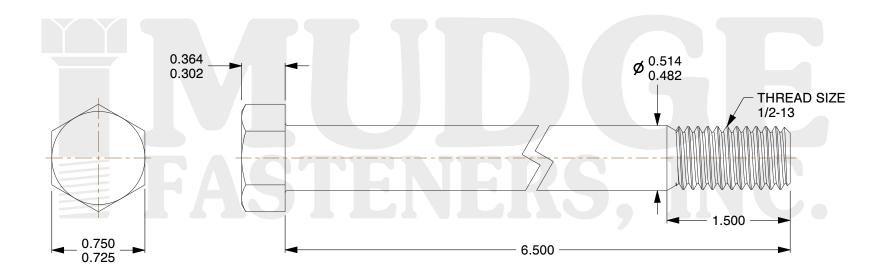

## Notes:

1. HEAD STYLE: HEX HEAD

2. SCREW TYPE: BOLT

3. STANDARD: ANSI B18.2.1

4. MATERIAL: 18-8 STAINLESS STEEL

@www.mudgefasteners.com

This file and any associated information and specifications are provided for reference and evaluation purposes only and are subject to change without notice. Mudge Fasteners makes no representations, warranties, or guarantees as to the appropriateness, accuracy, completeness, or suitability for any purpose of the file, information, or specification. You are solely responsible for the use of the file, information, and specifications.

|                          |                                          | UNIT   |
|--------------------------|------------------------------------------|--------|
| COMPONENT<br>DESCRIPTION | 1/2-13X6-1/2 HEX BOLT<br>STAINLESS STEEL | INCH   |
|                          |                                          | SHEET  |
|                          |                                          | 1 of 1 |
| PART NUMBER              | 201050C0650SS                            | SCALE  |
| MATERIAL                 | 18-8 STAINLESS STEEL                     | 1.315  |