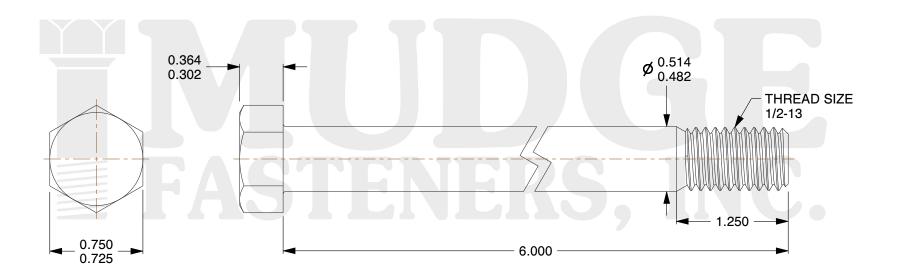

## Notes:

1. HEAD STYLE: HEX HEAD

2. SCREW TYPE: BOLT

3. STANDARD: ANSI B18.2.1

4. MATERIAL: A 307

5. FINISH: ZINC

@ www.mudgefasteners.com

This file and any associated information and specifications are provided for reference and evaluation purposes only and are subject to change without notice. Mudge Fasteners makes no representations, warranties, or guarantees as to the appropriateness, accuracy, completeness, or suitability for any purpose of the file, information, or specification. You are solely responsible for the use of the file, information, and specifications.

|                          |                                | UNIT   |
|--------------------------|--------------------------------|--------|
| COMPONENT<br>DESCRIPTION | 1/2-13X6 HEX BOLT<br>A307 ZINC | INCH   |
|                          |                                | SHEET  |
|                          |                                | 1 of 1 |
| PART NUMBER              | 201050C0600ZC                  | SCALE  |
| MATERIAL                 | A 307                          | 1.315  |