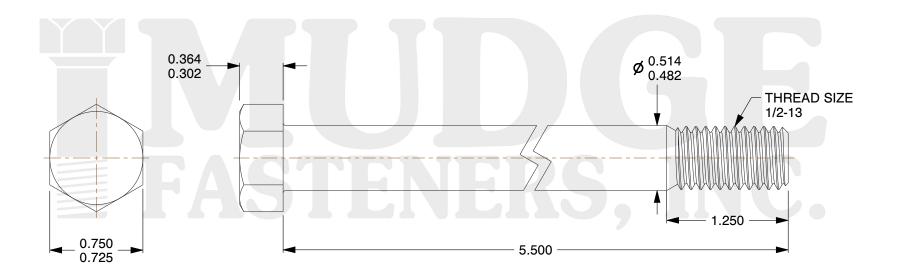

## Notes:

1. HEAD STYLE: HEX HEAD

2. SCREW TYPE: BOLT

3. STANDARD: ANSI B18.2.1

4. MATERIAL: A 307

5. FINISH: ZINC

@www.mudgefasteners.com

This file and any associated information and specifications are provided for reference and evaluation purposes only and are subject to change without notice. Mudge Fasteners makes no representations, warranties, or guarantees as to the appropriateness, accuracy, completeness, or suitability for any purpose of the file, information, or specification. You are solely responsible for the use of the file, information, and specifications.

|                          |                                    | UNIT   |
|--------------------------|------------------------------------|--------|
| COMPONENT<br>DESCRIPTION | 1/2-13X5-1/2 HEX BOLT<br>A307 ZINC | INCH   |
|                          |                                    | SHEET  |
|                          |                                    | 1 of 1 |
| PART NUMBER              | 201050C0550ZC                      | SCALE  |
| MATERIAL                 | A 307                              | 1.315  |