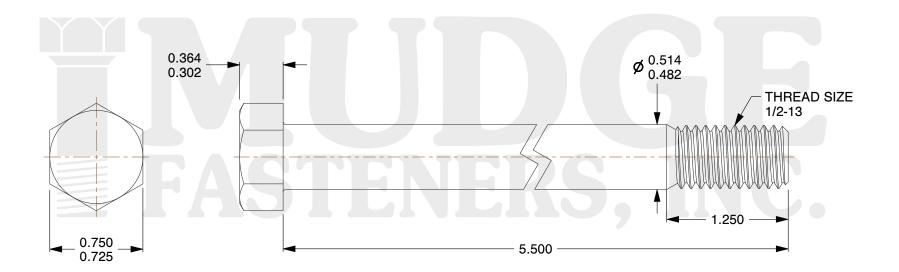

## Notes:

1. HEAD STYLE: HEX HEAD

2. SCREW TYPE: BOLT

3. STANDARD: ANSI B18.2.1

4. MATERIAL: 316 STAINLESS STEEL

@www.mudgefasteners.com

This file and any associated information and specifications are provided for reference and evaluation purposes only and are subject to change without notice. Mudge Fasteners makes no representations, warranties, or guarantees as to the appropriateness, accuracy, completeness, or suitability for any purpose of the file, information, or specification. You are solely responsible for the use of the file, information, and specifications.

| COMPONENT<br>DESCRIPTION | 1/2-13X5-1/2 HEX BOLT<br>STAINLESS STEEL T-316 | UNIT   |
|--------------------------|------------------------------------------------|--------|
|                          |                                                | INCH   |
|                          |                                                | SHEET  |
|                          |                                                | 1 of 1 |
| PART NUMBER              | 201050C0550SS316                               | SCALE  |
| MATERIAL                 | 316 STAINLESS STEEL                            | 1.315  |