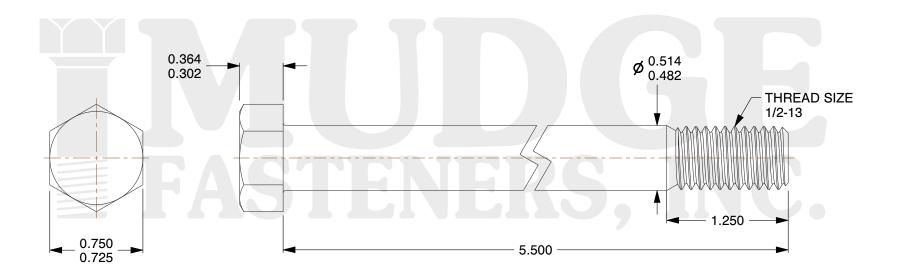

## Notes:

1. HEAD STYLE: HEX HEAD

2. SCREW TYPE: BOLT

3. STANDARD: ANSI B18.2.1

4. MATERIAL: 18-8 STAINLESS STEEL

@ www.mudgefasteners.com

This file and any associated information and specifications are provided for reference and evaluation purposes only and are subject to change without notice. Mudge Fasteners makes no representations, warranties, or guarantees as to the appropriateness, accuracy, completeness, or suitability for any purpose of the file, information, or specification. You are solely responsible for the use of the file, information, and specifications.

| COMPONENT<br>DESCRIPTION | 1/2-13X5-1/2 HEX BOLT<br>STAINLESS STEEL | UNIT   |
|--------------------------|------------------------------------------|--------|
|                          |                                          | INCH   |
|                          |                                          | SHEET  |
|                          |                                          | 1 of 1 |
| PART NUMBER              | 201050C0550SS                            | SCALE  |
| MATERIAL                 | 18-8 STAINLESS STEEL                     | 1.315  |