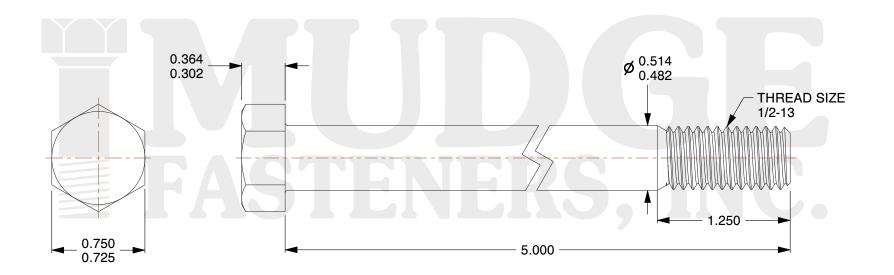

## Notes:

1. HEAD STYLE: HEX HEAD

2. SCREW TYPE: BOLT

3. STANDARD: ANSI B18.2.1

4. MATERIAL: A 307

@www.mudgefasteners.com

This file and any associated information and specifications are provided for reference and evaluation purposes only and are subject to change without notice. Mudge Fasteners makes no representations, warranties, or guarantees as to the appropriateness, accuracy, completeness, or suitability for any purpose of the file, information, or specification. You are solely responsible for the use of the file, information, and specifications.

|                          |                                | UNIT   |
|--------------------------|--------------------------------|--------|
| COMPONENT<br>DESCRIPTION | 1/2-13X5 HEX BOLT<br>A307 ZINC | INCH   |
|                          |                                | SHEET  |
|                          |                                | 1 of 1 |
| PART NUMBER              | 201050C0500ZC                  | SCALE  |
| MATERIAL                 | A 307                          | 1.315  |