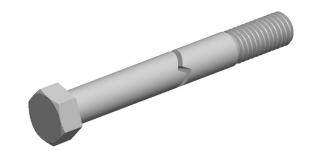

## Notes:

1. HEAD STYLE: HEX HEAD

2. SCREW TYPE: BOLT

3. STANDARD: ANSI B18.2.1

4. MATERIAL: A 307

@www.mudgefasteners.com

This file and any associated information and specifications are provided for reference and evaluation purposes only and are subject to change without notice. Mudge Fasteners makes no representations, warranties, or guarantees as to the appropriateness, accuracy, completeness, or suitability for any purpose of the file, information, or specification. You are solely responsible for the use of the file, information, and specifications.

|                          |                                | UNIT   |
|--------------------------|--------------------------------|--------|
| COMPONENT<br>DESCRIPTION | 1/2-13X5 HEX BOLT<br>A307 ZINC | INCH   |
|                          |                                | SHEET  |
|                          |                                | 1 of 1 |
| PART NUMBER              | 201050C0500ZC                  | SCALE  |
| MATERIAL                 | A 307                          | 1.315  |