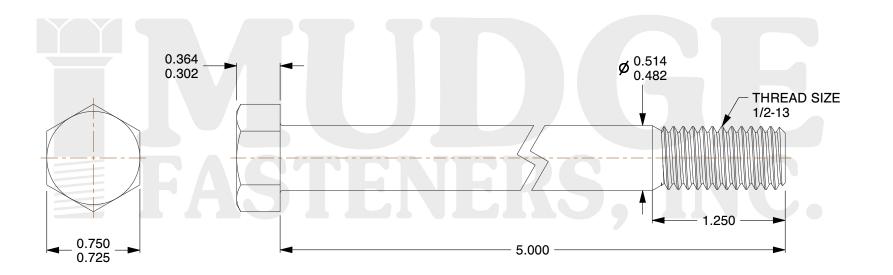

## Notes:

1. HEAD STYLE: HEX HEAD

2. SCREW TYPE: BOLT

3. STANDARD: ANSI B18.2.1

4. MATERIAL: 18-8 STAINLESS STEEL

@ www.mudgefasteners.com

This file and any associated information and specifications are provided for reference and evaluation purposes only and are subject to change without notice. Mudge Fasteners makes no representations, warranties, or guarantees as to the appropriateness, accuracy, completeness, or suitability for any purpose of the file, information, or specification. You are solely responsible for the use of the file, information, and specifications.

| COMPONENT<br>DESCRIPTION | 1/2-13X5 HEX BOLT<br>STAINLESS STEEL | UNIT   |
|--------------------------|--------------------------------------|--------|
|                          |                                      | INCH   |
|                          |                                      | SHEET  |
|                          |                                      | 1 of 1 |
| PART NUMBER              | 201050C0500SS                        | SCALE  |
| MATERIAL                 | 18-8 STAINLESS STEEL                 | 1.315  |