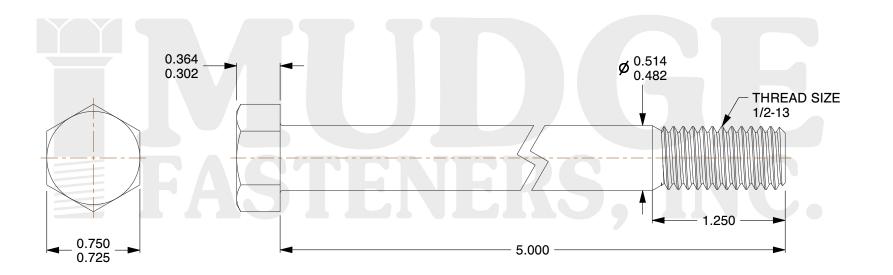

## Notes:

1. HEAD STYLE: HEX HEAD

2. SCREW TYPE: BOLT

3. STANDARD: ANSI B18.2.1

4. MATERIAL: A 307

5. FINISH: GALVANIZED

@ www.mudgefasteners.com

This file and any associated information and specifications are provided for reference and evaluation purposes only and are subject to change without notice. Mudge Fasteners makes no representations, warranties, or guarantees as to the appropriateness, accuracy, completeness, or suitability for any purpose of the file, information, or specification. You are solely responsible for the use of the file, information, and specifications.

| COMPONENT<br>DESCRIPTION | 1/2-13X5 HEX BOLT<br>A307 GALVANIZED | UNIT   |
|--------------------------|--------------------------------------|--------|
|                          |                                      | INCH   |
|                          |                                      | SHEET  |
|                          |                                      | 1 of 1 |
| PART NUMBER              | 201050C0500GA                        | SCALE  |
| MATERIAL                 | A 307                                | 1.315  |