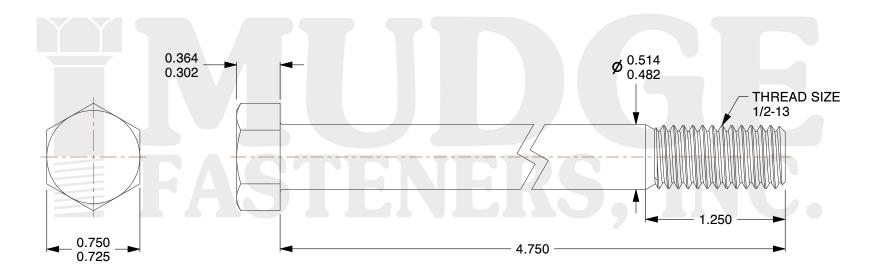

## Notes:

1. HEAD STYLE: HEX HEAD

2. SCREW TYPE: BOLT

3. STANDARD: ANSI B18.2.1

4. MATERIAL: 18-8 STAINLESS STEEL

@ www.mudgefasteners.com

This file and any associated information and specifications are provided for reference and evaluation purposes only and are subject to change without notice. Mudge Fasteners makes no representations, warranties, or guarantees as to the appropriateness, accuracy, completeness, or suitability for any purpose of the file, information, or specification. You are solely responsible for the use of the file, information, and specifications.

|                          |                                    | UNIT   |
|--------------------------|------------------------------------|--------|
| COMPONENT<br>DESCRIPTION | 1/2-13X4-3/4 HEX BOLT<br>STAINLESS | INCH   |
|                          |                                    | SHEET  |
|                          |                                    | 1 of 1 |
| PART NUMBER              | 201050C0475SS                      | SCALE  |
| MATERIAL                 | 18-8 STAINLESS STEEL               | 1.315  |