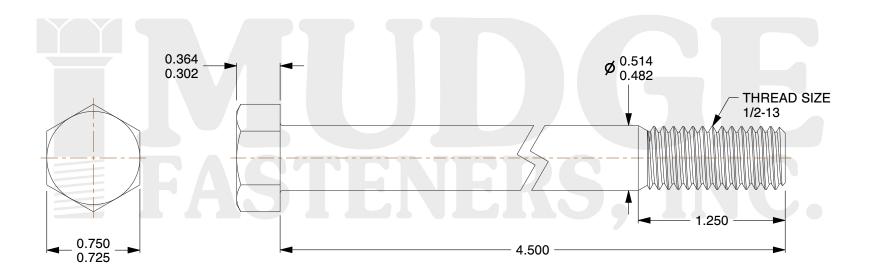

## Notes:

1. HEAD STYLE: HEX HEAD

2. SCREW TYPE: BOLT

3. STANDARD: ANSI B18.2.1

4. MATERIAL: A 307

5. FINISH: ZINC

@ www.mudgefasteners.com

This file and any associated information and specifications are provided for reference and evaluation purposes only and are subject to change without notice. Mudge Fasteners makes no representations, warranties, or guarantees as to the appropriateness, accuracy, completeness, or suitability for any purpose of the file, information, or specification. You are solely responsible for the use of the file, information, and specifications.

|                          |                                    | UNIT   |
|--------------------------|------------------------------------|--------|
| COMPONENT<br>DESCRIPTION | 1/2-13X4-1/2 HEX BOLT<br>A307 ZINC | INCH   |
|                          |                                    | SHEET  |
|                          |                                    | 1 of 1 |
| PART NUMBER              | 201050C0450ZC                      | SCALE  |
| MATERIAL                 | A 307                              | 1.315  |