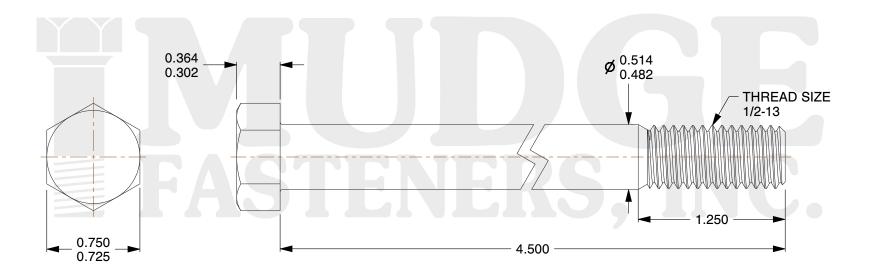

## Notes:

1. HEAD STYLE: HEX HEAD

2. SCREW TYPE: BOLT

3. STANDARD: ANSI B18.2.1

4. MATERIAL: 316 STAINLESS STEEL

@ www.mudgefasteners.com

This file and any associated information and specifications are provided for reference and evaluation purposes only and are subject to change without notice. Mudge Fasteners makes no representations, warranties, or guarantees as to the appropriateness, accuracy, completeness, or suitability for any purpose of the file, information, or specification. You are solely responsible for the use of the file, information, and specifications.

| COMPONENT<br>DESCRIPTION | 1/2-13X4-1/2 HEX BOLT<br>316 STAINLESS | UNIT   |
|--------------------------|----------------------------------------|--------|
|                          |                                        | INCH   |
|                          |                                        | SHEET  |
|                          |                                        | 1 of 1 |
| PART NUMBER              | 201050C0450SS316                       | SCALE  |
| MATERIAL                 | 316 STAINLESS STEEL                    | 1.315  |