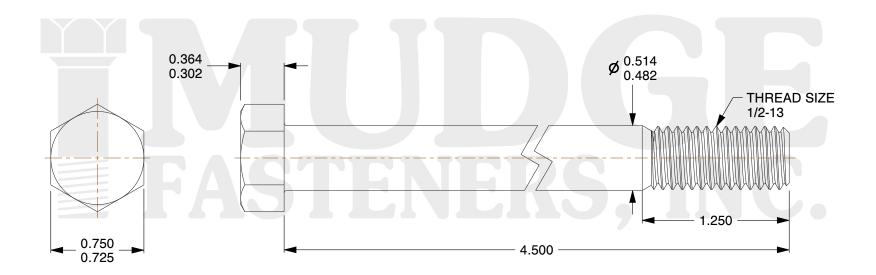

## Notes:

1. HEAD STYLE: HEX HEAD

2. SCREW TYPE: BOLT

3. STANDARD: ANSI B18.2.1

4. MATERIAL: 18-8 STAINLESS STEEL

@www.mudgefasteners.com

This file and any associated information and specifications are provided for reference and evaluation purposes only and are subject to change without notice. Mudge Fasteners makes no representations, warranties, or guarantees as to the appropriateness, accuracy, completeness, or suitability for any purpose of the file, information, or specification. You are solely responsible for the use of the file, information, and specifications.

|                          |                                          | UNIT   |
|--------------------------|------------------------------------------|--------|
| COMPONENT<br>DESCRIPTION | 1/2-13X4-1/2 HEX BOLT<br>STAINLESS STEEL | INCH   |
|                          |                                          | SHEET  |
|                          |                                          | 1 of 1 |
| PART NUMBER              | 201050C0450SS                            | SCALE  |
| MATERIAL                 | 18-8 STAINLESS STEEL                     | 1.315  |