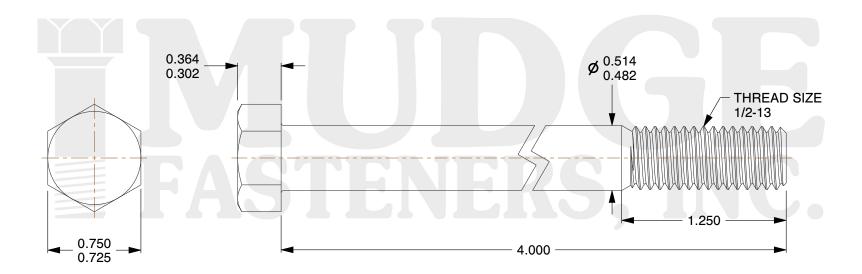

## Notes:

1. HEAD STYLE: HEX HEAD

2. SCREW TYPE: BOLT

3. STANDARD: ANSI B18.2.1

4. MATERIAL: SILICON BRONZE

@ www.mudgefasteners.com

This file and any associated information and specifications are provided for reference and evaluation purposes only and are subject to change without notice. Mudge Fasteners makes no representations, warranties, or guarantees as to the appropriateness, accuracy, completeness, or suitability for any purpose of the file, information, or specification. You are solely responsible for the use of the file, information, and specifications.

| COMPONENT<br>DESCRIPTION | 1/2-13X 4 1/2 HEX BOLT<br>SILICON BRONZE | UNIT   |
|--------------------------|------------------------------------------|--------|
|                          |                                          | INCH   |
|                          |                                          | SHEET  |
|                          |                                          | 1 of 1 |
| PART NUMBER              | 201050C0450SB                            | SCALE  |
| MATERIAL                 | SILICON BRONZE                           | 1.315  |