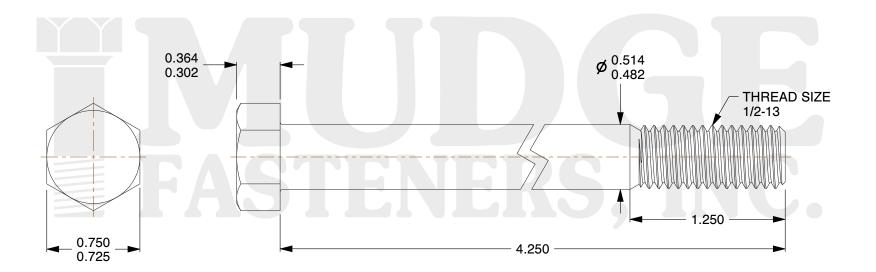

## Notes:

1. HEAD STYLE: HEX HEAD

2. SCREW TYPE: BOLT

3. STANDARD: ANSI B18.2.1

4. MATERIAL: 316 STAINLESS STEEL

@ www.mudgefasteners.com

This file and any associated information and specifications are provided for reference and evaluation purposes only and are subject to change without notice. Mudge Fasteners makes no representations, warranties, or guarantees as to the appropriateness, accuracy, completeness, or suitability for any purpose of the file, information, or specification. You are solely responsible for the use of the file, information, and specifications.

| COMPONENT<br>DESCRIPTION | 1/2-13X4-1/4 HEX BOLT<br>STAINLESS STEEL 316 | UNIT   |
|--------------------------|----------------------------------------------|--------|
|                          |                                              | INCH   |
|                          |                                              | SHEET  |
|                          |                                              | 1 of 1 |
| PART NUMBER              | 201050C0425SS316                             | SCALE  |
| MATERIAL                 | 316 STAINLESS STEEL                          | 1.315  |