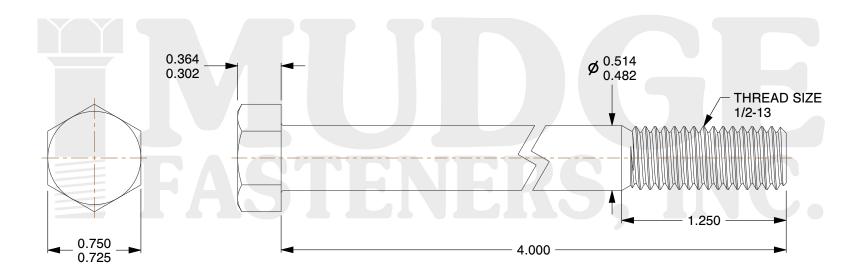

## Notes:

1. HEAD STYLE: HEX HEAD

2. SCREW TYPE: BOLT

3. STANDARD: ANSI B18.2.1

4. MATERIAL: A 307

5. FINISH: ZINC

@ www.mudgefasteners.com

This file and any associated information and specifications are provided for reference and evaluation purposes only and are subject to change without notice. Mudge Fasteners makes no representations, warranties, or guarantees as to the appropriateness, accuracy, completeness, or suitability for any purpose of the file, information, or specification. You are solely responsible for the use of the file, information, and specifications.

|                          |                                | UNIT   |
|--------------------------|--------------------------------|--------|
| COMPONENT<br>DESCRIPTION | 1/2-13X4 HEX BOLT<br>A307 ZINC | INCH   |
|                          |                                | SHEET  |
|                          |                                | 1 of 1 |
| PART NUMBER              | 201050C0400ZC                  | SCALE  |
| MATERIAL                 | A 307                          | 1.315  |